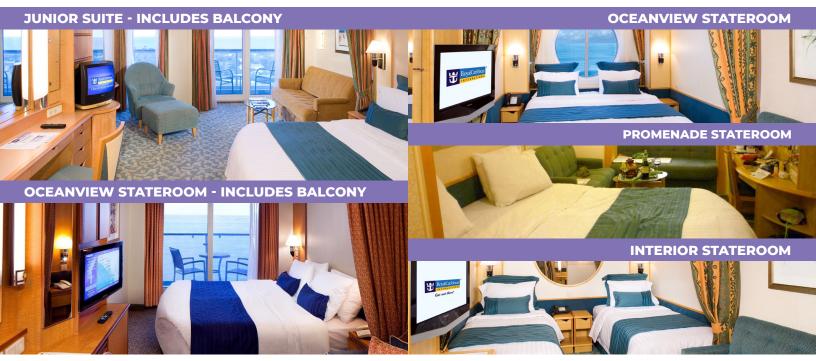

| <b>STATEROOM OPTIONS</b><br>(PRICED PER PERSON/DOUBLE OCCUPANCY) | <b>Tier 1</b><br>NOW- 1/31/2022 | <b>Tier 2</b><br>2/1/2022 - sailing* |
|------------------------------------------------------------------|---------------------------------|--------------------------------------|
| JUNIOR SUITE (with balcony)                                      | \$ 1,229.00                     | \$ 1,249.00                          |
| OCEANVIEW STATEROOM (with balcony)                               | \$ 1,159.00                     | \$ 1,179.00                          |
| OCEANVIEW STATEROOM                                              | \$ 609.00                       | \$ 629.00                            |
| PROMENADE STATEROOM                                              | \$ 579.00                       | \$ 599.00                            |
| INTERIOR STATEROOM                                               | \$ 549.00                       | \$ 569.00                            |

Note: All rooms may be setup as two twin beds that may be converted to a queen size bed.