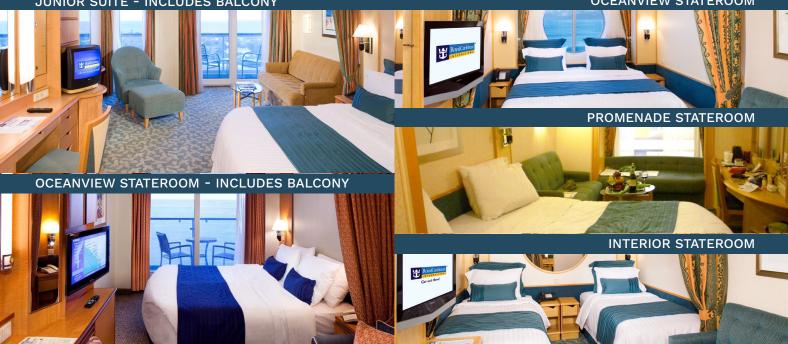

#### STATEROOM PRICING

| STATEROOM OPTIONS (PRICED PER PERSON/DOUBLE OCCUPANCY) | <b>Tier 1</b><br>Until 12/15/2024 | <b>Tier 2</b><br>12/16 until sailing                                           |
|--------------------------------------------------------|-----------------------------------|--------------------------------------------------------------------------------|
| JUNIOR SUITE (with balcony)                            | \$ 1,659.00                       | Tier one prices are in effect 12/15/24; after 12/16 prices to to market rates. |
| OCEANVIEW STATEROOM (with balcony)                     | \$ 1,049.00                       |                                                                                |
| OCEANVIEW STATEROOM                                    | \$ 929.00                         |                                                                                |
| PROMENADE STATEROOM                                    | \$ 879.00                         |                                                                                |
| INTERIOR STATEROOM                                     | \$ 649.00                         |                                                                                |

#### OR USE THE OR CODE ON THE COVER!

Note: All rooms may be setup as two twin beds that may be converted to a queen size bed. JUNIOR SUITE - INCLUDES BALCONY **OCEANVIEW STATEROOM** 