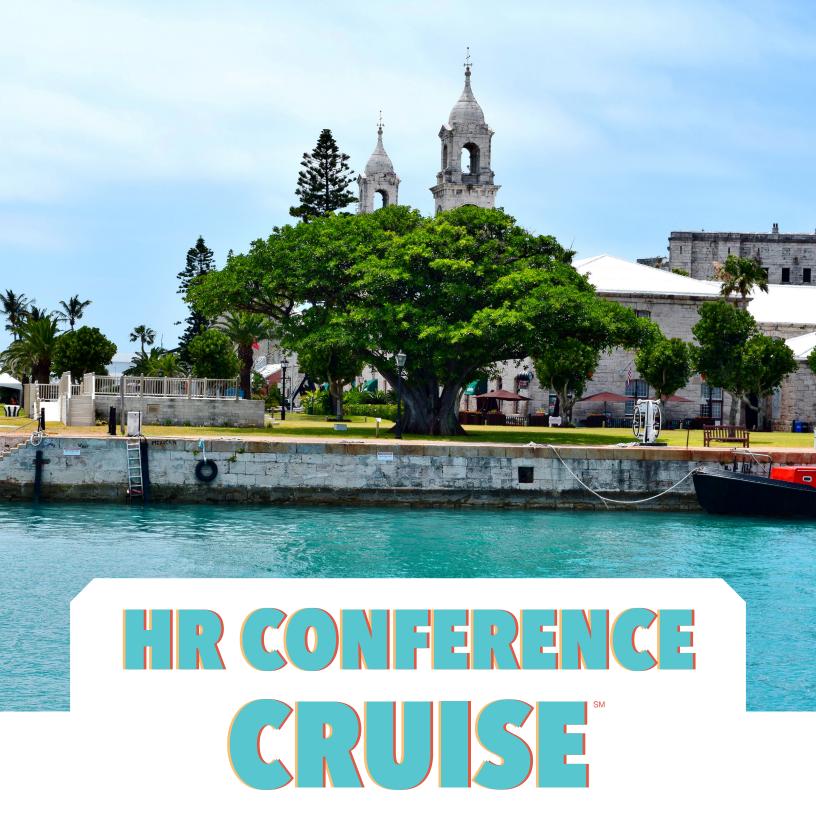

TRAVEL FROM PORT CAPE LIBERTY, NJ TO KING'S WHARF, BERMUDA

May 21-26, 2022

#### YOU ARE INVITED TO THE NEXT HR CONFERENCE CRUISE \*\*

MAY 21-26, 2022

Join us for this unique opportunity as we "Cruise for Credit" on Royal Caribbean's Adventure of the Seas.

We'll depart on Saturday, May 21, 2022 from Cape Liberty, NJ for a 5-day sailing combining education, networking and fun to beautiful King's Wharf, Bermuda!

  Dockyard. Take a dip in the blue waves at Horseshoe Bay Beach. Cruise to Bermuda and wander through the vibrantly painted streets of St. George's and Hamilton.

Please take a moment to review the program schedule to plan your