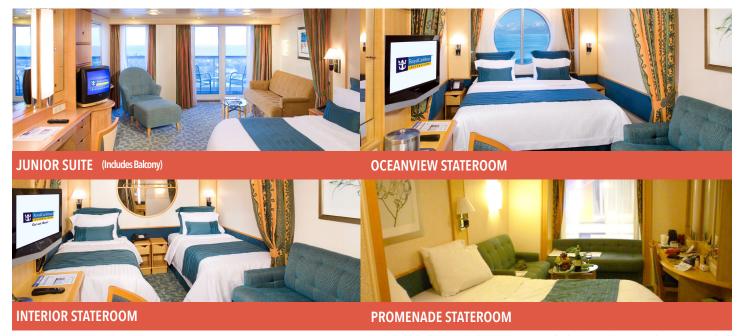

Conference Registration costs do not include your stateroom purchase. Traveling companions (not attending the conference -portion of the program) are only required to purchase a stateroom option.

| STATEROOM OPTIONS (PRICED PER PERSON/DOUBLE OCCUPANCY) | Tier 1<br>NOW- 1/31/2022 | <b>Tier 2</b> 2/1/2022 - sailing* |
|--------------------------------------------------------|--------------------------|-----------------------------------|
| JUNIOR SUITE (with balcony)                            | \$1,379.00               | \$1,399.00                        |
| OCEANVIEW STATEROOM (with balcony)                     | \$1,109.00               | \$1,129.00                        |
| OCEANVIEW STATEROOM                                    | \$ 929.00                | \$ 949.00                         |
| PROMENADE STATEROOM                                    | \$ 889.00                | \$ 909.00                         |
| INTERIOR STATEROOM                                     | \$ 749.00                | \$ 769.00                         |